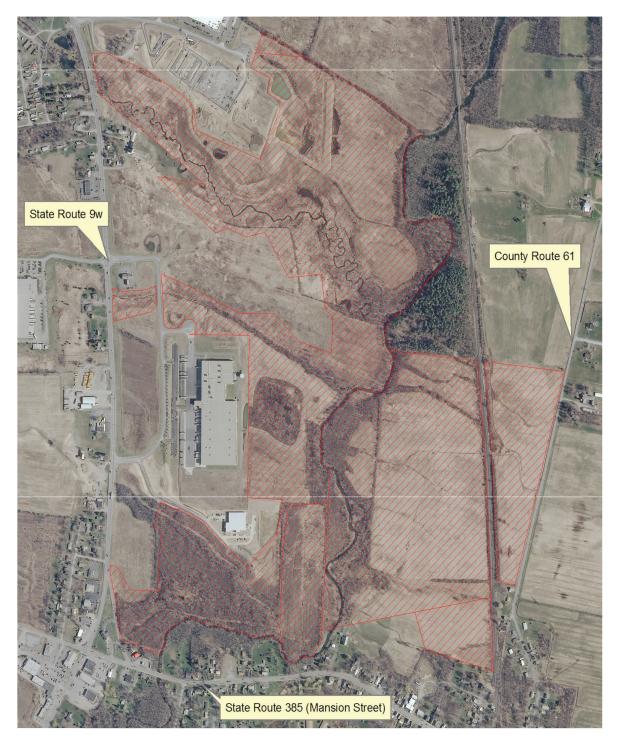

## **Coxsackie Creek Grassland Preserve** Location Map

Currently, public access to the Preserve is only at viewing points in various locations around the Preserve's perimeter. Most of the land, some 290 acres, is located north of State Route 385, east of US Route 9W and west of County Route 61 in the area of the Greene Business and Technology Park and the Kalkberg Commerce Park. In addition, the Preserve includes a 30-acre parcel that is located west of Warren Avenue and north of NYS State Route 81.